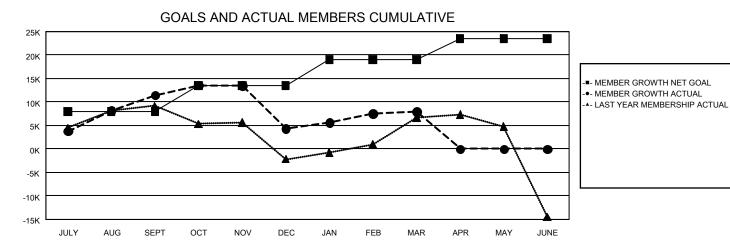

## REPORT DOES NOT INCLUDE CLUBS IN UNDISTRICTED AREAS.

| Clubs                 |               |           |               | Members               |                           |                         |                                                    |  |
|-----------------------|---------------|-----------|---------------|-----------------------|---------------------------|-------------------------|----------------------------------------------------|--|
| RESULTS FOR 2023-2024 |               |           |               | RESULTS FOR 2023-2024 |                           |                         |                                                    |  |
| QUARTER               | NEW CLUB GOAL | NEW CLUBS | DROPPED CLUBS | QUARTER               | MEMBER GROWTH<br>NET GOAL | MEMBER GROWTH<br>ACTUAL | DROPPED<br>MEMBERS ACTUAL<br>(including transfers) |  |
| JULY/AUG/SEPT         | 293           | 340       | 143           | JULY/AUG/SEPT         | 7,909                     | 25,444                  | 11,818                                             |  |
| OCT/NOV/DEC           | 15            | 135       | 326           | OCT/NOV/DEC           | 5,600                     | 13,558                  | 18,675                                             |  |
| JAN/FEB/MAR           | 198           | 102       | 76            | JAN/FEB/MAR           | 5,576                     | 9,202                   | 4,312                                              |  |
| APR/MAY/JUNE          | 95            | 0         | 0             | APR/MAY/JUNE          | 4,411                     | 0                       | 0                                                  |  |

## GOALS AND ACTUAL NEW CLUBS CUMULATIVE

| DROPPED CLUBS: 545   |        | 5,445 CLUBS OF 8,973 ADDED 1 OR | GENDER DISTRIBUTION             |                  |         |
|----------------------|--------|---------------------------------|---------------------------------|------------------|---------|
|                      |        | MORE NEW MEMBERS                | MALE                            | 209,860 (72.72%) |         |
|                      |        |                                 | FEMALE                          | 78,679 (27.26%)  |         |
| DROPPED MEMBERS      |        |                                 |                                 |                  |         |
| DECEASED             | 768    | CLICK HERE FOR CUMULATIVE       | TOTAL FAMILY UNIT MEMBERS       |                  | 116,295 |
| CLUB CANCELLED 9,774 |        | MEMBERSHIP DATA                 |                                 |                  |         |
| OTHER                | 24,264 |                                 | FAMILY MEMBERS PAYING HALF DUES |                  | 68,742  |
| TOTAL                | 34,806 |                                 |                                 |                  |         |