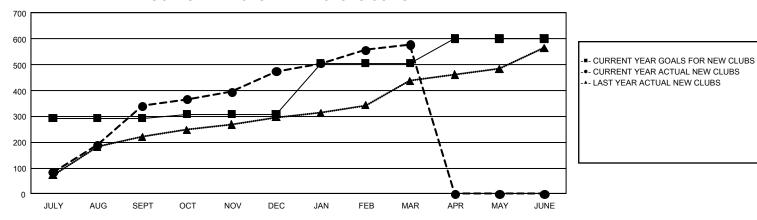

## REPORT DOES NOT INCLUDE CLUBS IN UNDISTRICTED AREAS.

| Clubs                 |               |           |               | Members               |                           |                         |                                                    |  |
|-----------------------|---------------|-----------|---------------|-----------------------|---------------------------|-------------------------|----------------------------------------------------|--|
| RESULTS FOR 2023-2024 |               |           |               | RESULTS FOR 2023-2024 |                           |                         |                                                    |  |
| QUARTER               | NEW CLUB GOAL | NEW CLUBS | DROPPED CLUBS | QUARTER               | MEMBER GROWTH<br>NET GOAL | MEMBER GROWTH<br>ACTUAL | DROPPED<br>MEMBERS ACTUAL<br>(including transfers) |  |
| JULY/AUG/SEPT         | 293           | 340       | 143           | JULY/AUG/SEPT         | 7,909                     | 25,444                  | 11,818                                             |  |
| OCT/NOV/DEC           | 15            | 135       | 326           | OCT/NOV/DEC           | 5,600                     | 13,558                  | 18,675                                             |  |
| JAN/FEB/MAR           | 198           | 102       | 76            | JAN/FEB/MAR           | 5,576                     | 9,202                   | 4,312                                              |  |
| APR/MAY/JUNE          | 95            | 0         | 0             | APR/MAY/JUNE          | 4,411                     | 0                       | 0                                                  |  |

## GOALS AND ACTUAL NEW CLUBS CUMULATIVE

| DROPPED CLUBS: 545   |        | 5,445 CLUBS OF 8,973 ADDED 1 OR | GENDER DISTRIBUTION             |                  |         |
|----------------------|--------|---------------------------------|---------------------------------|------------------|---------|
|                      |        | MORE NEW MEMBERS                | MALE                            | 209,860 (72.72%) |         |
|                      |        |                                 | FEMALE                          | 78,679 (27.26%)  |         |
| DROPPED MEMBERS      |        |                                 |                                 |                  |         |
| DECEASED             | 768    | CLICK HERE FOR CUMULATIVE       | TOTAL FAMILY UNIT MEMBERS       |                  | 116,295 |
| CLUB CANCELLED 9,774 |        | MEMBERSHIP DATA                 |                                 |                  |         |
| OTHER                | 24,264 |                                 | FAMILY MEMBERS PAYING HALF DUES |                  | 68,742  |
| TOTAL                | 34,806 |                                 |                                 |                  |         |